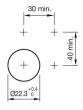

ample product. This can differ from your current configuration.

### **Attribute**

Design raised
Front dimension Ø 29,5 mm
Front form round
IP front protection IP66, IP67, IP69K

Mounting cut-out Ø 22.5 mm
Front bezel colour Black
Front bezel material Plastic
Housing material Plastic
Lever colour Red

Lever illumination optional illuminative

Lever material plastic Lever shape short Rotary positions 3

Switching action Momentary - Rest - Momentary

Switching angle 45° left / 45° right

Weight 0.06 kg

#### **Schaltelement**

max. number of switching

elements

#### **Function**

Selector switch

6

e a o

# EAO – Your Expert Partner for **Human Machine Interfaces**

### 45-280S.1C20.003 - Selector switch 3 positions short lever - Actuator

### **Dimensions**



### **Mounting cut-outs**



### Wiring diagrams



### **Additional information**

External diameter of the short lever 32.3 mm Mounting depth, incl. front plate, see chapter drawings External diameter of the short lever 32.3 mm