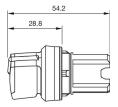

: The preview is based on a sample product. This can differ from your current configuration.

### **Attribute**

Design raised
Front dimension Ø 29,5 mm
Front form round
IP front protection IP66, IP67, IP69K

Mounting cut-out Ø 22.5 mm
Front bezel colour Black
Front bezel material Plastic
Housing material Plastic
Lever colour Red

Lever illumination optional illuminative

Lever material plastic Lever shape short Rotary positions 3

Switching action Momentary - Rest - Momentary

Switching angle 45° left / 45° right

Weight 0.06 kg

#### **Schaltelement**

max. number of switching

elements

#### **Function**

Selector switch

6

e a o

# EAO – Your Expert Partner for **Human Machine Interfaces**

### 45-280S.1C20.003 - Selector switch 3 positions short lever - Actuator

### **Dimensions**



### **Mounting cut-outs**



### Wiring diagrams



### **Additional information**

External diameter of the short lever 32.3 mm Mounting depth, incl. front plate, see chapter drawings External diameter of the short lever 32.3 mm