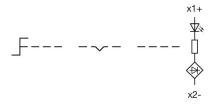

differ from your current configuration.

### **Attribute**

Design raised
Front dimension Ø 29,5 mm
Front form round
IP front protection IP66, IP67, IP69K

Mounting cut-out Ø 22.5 mm
Front bezel colour Black
Front bezel material Plastic
Housing material Plastic
Lever colour Red

Lever illumination optional illuminative

Lever material plastic Lever shape short Rotary positions 3

Switching action Momentary - Rest - Momentary

Switching angle 45° left / 45° right

Weight 0.06 kg

#### **Schaltelement**

max. number of switching

elements

#### **Function**

Selector switch

6

e a o

# EAO – Your Expert Partner for **Human Machine Interfaces**

### 45-280S.1C20.003 - Selector switch 3 positions short lever - Actuator

### **Dimensions**



### **Mounting cut-outs**



### Wiring diagrams



### **Additional information**

External diameter of the short lever 32.3 mm Mounting depth, incl. front plate, see chapter drawings External diameter of the short lever 32.3 mm