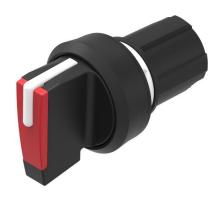

## 45-280S.1C20.003 - Selector switch 3 positions short lever - Actuator

Attention: The preview is based on a sample product. This can differ from your current configuration.

### **Attribute**

Design raised
Front dimension Ø 29,5 mm
Front form round
IP front protection IP66, IP67, IP69K

Mounting cut-out Ø 22.5 mm
Front bezel colour Black
Front bezel material Plastic
Housing material Plastic
Lever colour Red

Lever illumination optional illuminative

Lever material plastic Lever shape short Rotary positions 3

Switching action Momentary - Rest - Momentary

Switching angle 45° left / 45° right

Weight 0.06 kg