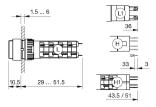

r current configuration.

Mounting

Mounting cut-out Ø 16 mm Design raised

Front

Front shape square Front dimension 18 mm x 18 mm

Front bezel colour black Front bezel material Plastic

Other Attributes

Weight 0,007 kg

Operating-/Indication part

Lens illumination illuminative

**IP-Rating** 

Front protection IP40

**Connection Method** 

Terminal Universal 2.0 x 0.5 mm

Actuator

Switching action Momentary
Housing colour black
Housing material Plastic

Switching element

Switching system
Contacts
1 NC + 1 NO
Switching voltage
Switching current
Low-level element
1 NC + 1 NO
42 V AC/DC
0.1 A

Contact material

**Function** 

Illuminated pushbutton

eao 🔳

# EAO – Your Expert Partner for **Human Machine Interfaces**

## 31-453.036 - Illuminated pushbutton actuator

#### **Dimensions**



H = Universal terminal 2.0 x 0.5 mm

#### **Mounting cut-outs**



#### Wiring diagram



#### **Component layout**



#### Legend

Contacts: NC = Normally closed, NO = Normally open Switching action: B = Momentary