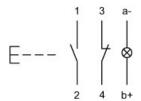

#### Wiring diagram

#### Legend

Contacts: NC = Normally closed, NO = Normally open Switching action: B = Momentary