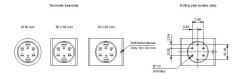

8 mm x 18 mm

Front bezel colour black Front bezel material Plastic

Other Attributes

Weight 0,007 kg

Operating-/Indication part

Lens illumination illuminative

**IP-Rating** 

Front protection IP40

**Connection Method** 

Terminal Universal 2.0 x 0.5 mm

Actuator

Switching action Momentary
Housing colour black
Housing material Plastic

Switching element

Switching system
Contacts
1 NC + 1 NO
Switching voltage
Switching current
Low-level element
1 NC + 1 NO
42 V AC/DC
0.1 A

Contact material

**Function** 

Illuminated pushbutton

eao 🔳

# EAO – Your Expert Partner for **Human Machine Interfaces**

## 31-453.036 - Illuminated pushbutton actuator

#### **Dimensions**



H = Universal terminal 2.0 x 0.5 mm

#### **Mounting cut-outs**



#### Wiring diagram



#### **Component layout**



#### Legend

Contacts: NC = Normally closed, NO = Normally open Switching action: B = Momentary