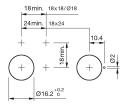

raised

Front

Front shape square Front dimension 18 mm x 18 mm

Front bezel colour black Front bezel material Plastic

Other Attributes

Weight 0,007 kg

Operating-/Indication part

Lens illumination illuminative

**IP-Rating** 

Front protection IP40

**Connection Method** 

Terminal Universal 2.0 x 0.5 mm

Actuator

Switching action Momentary
Housing colour black
Housing material Plastic

Switching element

Switching system
Contacts
1 NC + 1 NO
Switching voltage
Switching current
Low-level element
1 NC + 1 NO
42 V AC/DC
0.1 A

Contact material

**Function** 

Illuminated pushbutton

eao 🔳

# EAO – Your Expert Partner for **Human Machine Interfaces**

## 31-453.036 - Illuminated pushbutton actuator

#### **Dimensions**



H = Universal terminal 2.0 x 0.5 mm

#### **Mounting cut-outs**



#### Wiring diagram



#### **Component layout**



#### Legend

Contacts: NC = Normally closed, NO = Normally open Switching action: B = Momentary