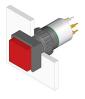

## 31-453.036 - Illuminated pushbutton actuator

#### 31-453.036 - Illuminated pushbutton actuator

Attention: The preview is based on a sample product. This can differ from your current configuration.

Mounting

Mounting cut-out Ø 16 mm Design raised

Front

Front shape square Front dimension 18 mm x 18 mm

Front bezel colour black Front bezel material Plastic

Other Attributes

Weight 0,007 kg

Operating-/Indication part

Lens illumination illuminative

**IP-Rating** 