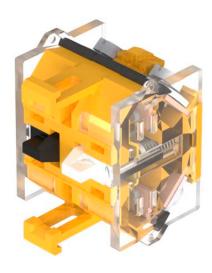

## 704.900.5 - Switching element

### 704.900.5 - Switching element

Attention: The preview is based on a sample product. This can differ from your current configuration.

#### Attribute

Contacts Contact material Silver Operating Voltage/Current

Switching current Switching system

Switching voltage Switching voltage kind of

Terminal Weight Switching rating 1 NC / 1 NO

Snap-action switching element

500 V AC

Screw terminal 0.028 kg 500 V AC @ 10 A

eao 🔳

Stand: 13.07.2021