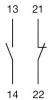

## Wiring diagrams

#### **Additional information**

For the third switching element the terminal marking insert is to be ordered separately

Contacts: NC = Normally closed, NO = Normally open

eao 🔳

Stand: 13.07.2021