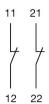

# EAO – Your Expert Partner for **Human Machine Interfaces**

## 704.910.4 - Switching element

### 704.910.4 - Switching element



Attention: The preview is based on a sample product. This can differ from your current configuration.

#### Attribute

Contacts 2 NC
Contact material Silver
IP Protection IP00

Operating Voltage/Current Switching current

Switching system Slow-make switching element

Switching voltage 500 V Switching voltage kind of AC

Terminal Screw terminal
Weight 0.028 kg
Switching rating 500 V AC @ 10 A

eao 🔳

# EAO – Your Expert Partner for **Human Machine Interfaces**

# 704.910.4 - Switching element

## Wiring diagrams



#### **Additional information**

For the third switching element the terminal marking insert is to be ordered separately

Operating temperature: Other temperatures on request Contacts: NC = Normally closed, NO = Normally open