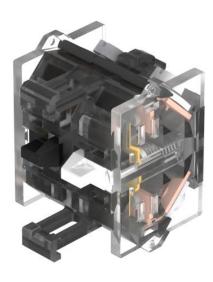

### 704.910.4 - Switching element

Attention: The preview is based on a sample product. This can differ from your current configuration.

#### Attribute

Contacts 2 NC
Contact material Silver
IP Protection IP00

Operating Voltage/Current Switching current

Switching system Slow-make switching element

Switching voltage 500 V Switching voltage kind of AC

Terminal Screw terminal
Weight 0.028 kg
Switching rating 500 V AC @ 10 A

eao 🔳