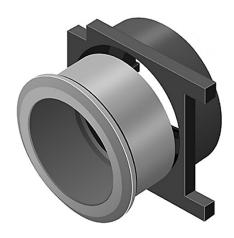

## 61-9932.0 - Front bezel set for keylock switch, flush design

Attention: The preview is based on a sample product. This can differ from your current configuration.

#### Mounting

#### **Front**

Front dimension Ø 25 mm
Front bezel material Aluminium
Front bezel colour natural anodized
Front shape round