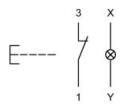

#### Wiring diagram

#### Legend

Contacts: NC = Normally closed Switching action: B = Momentary

Stand: 14.09.2020

#### Switching element

Switching system Low-level element

Contacts 1 NC
Switching voltage 50 V AC
Switching current 0.1 A
Contact material