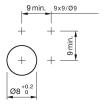

rent configuration.

#### Mounting

#### **Front**

Front shape round
Front dimension Ø 9 mm
Front bezel colour black
Front bezel material Plastic

#### Other Attributes

Weight 0,002 kg

#### Operating-/Indication part

Lens illumination illuminative

#### **IP-Rating**

Front protection IP40

#### **Connection Method**

Terminal Solder 2.0 x 0.5mm

#### **Actuator**

Switching action Momentary
Housing colour black
Housing material Plastic

#### Switching element

Switching system Low-level element

Contacts 1 NC
Switching voltage 50 V AC
Switching current 0.1 A
Contact material

#### **Function**

Illuminated pushbutton

eao 🔳

# EAO – Your Expert Partner for **Human Machine Interfaces**

## 19-432.035 - Illuminated pushbutton actuator

#### **Dimensions**



#### **Mounting cut-outs**



#### Wiring diagram



#### **Component layout**

9 x 9 mm

Ø9 mm





#### Legend

Contacts: NC = Normally closed Switching action: B = Momentary

Stand: 14.09.2020