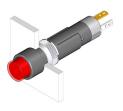

## EAO – Your Expert Partner for **Human Machine Interfaces**

### 19-432.035 - Illuminated pushbutton actuator

#### 19-432.035 - Illuminated pushbutton actuator



Attention: The preview is based on a sample product. This can differ from your current configuration.

#### Mounting

#### **Front**

Front shape round
Front dimension Ø 9 mm
Front bezel colour black
Front bezel material Plastic

#### Other Attributes

Weight 0,002 kg

#### Operating-/Indication part

Lens illumination illuminative

#### **IP-Rating**

Front protection IP40

#### **Connection Method**

Terminal Solder 2.0 x 0.5mm

#### **Actuator**

Switching action Momentary
Housing colour black
Housing material Plastic

#### Switching element

Switching system Low-level element

Contacts 1 NC
Switching voltage 50 V AC
Switching current 0.1 A
Contact material

#### **Function**

Illuminated pushbutton

eao 🔳

# EAO – Your Expert Partner for **Human Machine Interfaces**

## 19-432.035 -