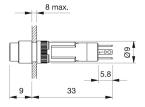

#### **Dimensions**

#### **Front**

Front shape round
Front dimension Ø 9 mm
Front bezel colour black
Front bezel material Plastic