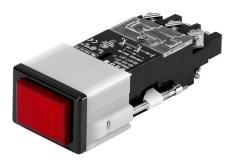

## 02-617.011 - Illuminated pushbutton actuator

## 02-617.011 - Illuminated pushbutton actuator

Attention: The preview is based on a sample product. This can differ from your current configuration.