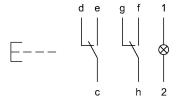

### Wiring diagram

## Legend

Contacts: C = Changeover Switching action: B = Momentary

Switching element

Contacts 2 C
Contact material Silver
Switching voltage 400 V AC
Switching current 10 A

Switching system Snap-action switching element

**Function** 

Illuminated pushbutton

e a o

Stand: 27.08.2021