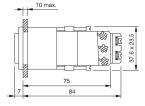

#### **Dimensions**

#### Mounting

Mounting cut-out 21,2 mm x 29,2 mm

Design flush

**Front** 

Front dimension 24 mm x 36 mm

Front bezel colour black
Front bezel material Plastic
Front shape rectangular

**Other Attributes** 

Weight 0,055 kg