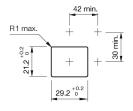

## **Mounting cut-outs**

#### Mounting

Mounting cut-out 21,2 mm x 29,2 mm

Design flush

**Front** 

Front dimension 24 mm x 36 mm

Front bezel colour black
Front bezel material Plastic
Front shape rectangular

**Other Attributes** 

Weight 0,055 kg