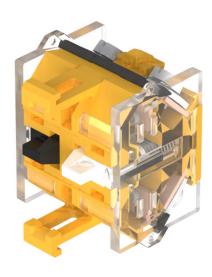

## 704.900.3 - Switching element

Attention: The preview is based on a sample product. This can differ from your current configuration.

## Switching element

Switching voltage 500 V AC Switching current 10 A

Switching system Snap-action switching element

Contact material Silver Contacts 2 NO

eao 🔳