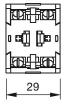

# EAO – Your Expert Partner for **Human Machine Interfaces**

# 704.900.3 - Switching element

## 704.900.3 - Switching element



Attention: The preview is based on a sample product. This can differ from your current configuration.

#### **Other Attributes**

Weight 0,028 kg

## **Connection Method**

Terminal Screw terminal

## Switching element

Switching voltage 500 V AC Switching current 10 A

Switching system Snap-action switching element

Contact material Silver Contacts 2 NO

eao 🔳

# EAO – Your Expert Partner for **Human Machine Interfaces**

# 704.900.3 - Switching element

## **Dimensions**





# Wiring diagram



#### Additional information

For the third switching element the terminal marking insert is to be ordered separately