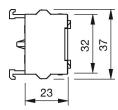

# EAO – Your Expert Partner for **Human Machine Interfaces**

# 704.900.3 - Switching element

## 704.900.3 - Switching element



Attention: The preview is based on a sample product. This can differ from your current configuration.

#### **Other Attributes**

Weight 0,028 kg

## **Connection Method**

Terminal Screw terminal

## Switching element

Switching voltage 500 V AC Switching current 10 A

Switching system Snap-action switching element

Contact material Silver Contacts 2 NO

eao 🔳

# EAO – Your Expert Partner for **Human Machine Interfaces**

# 704.900.3 - Switching element

## **Dimensions**





# Wiring diagram



#### Additional information

For the third switching element the terminal marking insert is to be ordered separately