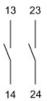

# EAO – Your Expert Partner for **Human Machine Interfaces**

# 704.900.3 - Switching element

## 704.900.3 - Switching element



Attention: The preview is based on a sample product. This can differ from your current configuration.

#### **Other Attributes**

Weight 0,028 kg

## **Connection Method**

Terminal Screw terminal

## Switching element

Switching voltage 500 V AC Switching current 10 A

Switching system Snap-action switching element

Contact material Silver Contacts 2 NO

eao 🔳

# EAO – Your Expert Partner for **Human Machine Interfaces**

# 704.900.3 - Switching element

## **Dimensions**





# Wiring diagram



#### Additional information

For the third switching element the terminal marking insert is to be ordered separately