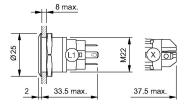

V AC/DC Weight 0,018 kg
Operation current 7 mA

#### Operating-/Indication part

Lens optics opaque
Lens material Stainless steel
Lens profile flat
Lens illumination illuminative
Lens colour Stainless steel

#### **IP-Rating**

Front protection IP65, IP67

#### **Connection Method**

Terminal Solder 2.8 x 0.5 mm

# **Actuator**

Switching action Maintained

#### Switching element

Switching current 3 A
Contact material Silver
Contacts 1 C

Switching system Snap-action switching element

Switching voltage 240 V AC/DC

#### Illumination

Illumination Ring with white LED

#### **Function**

Illuminated pushbutton

eao

Stand: 18.09.2018

# EAO – Your Expert Partner for **Human Machine Interfaces**

# 82-6151.2153 - Illuminated pushbutton 22 mm stainless-steel, maintain

#### **Dimensions**



#### **Mounting cut-outs**



### Wiring diagram



### **Component layout**



## Legend

Switching action: C = Maintained Contacts: C = Changeover

e a o