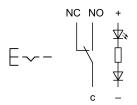

### Wiring diagram

### **Component layout**

## Legend

Switching action: C = Maintained Contacts: C = Changeover

e a o