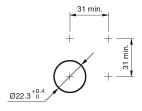

#### Mounting

Mounting cut-out Ø 22,3 mm Design flush

#### **Mounting cut-outs**