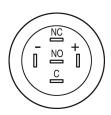

### Wiring diagram

## Legend

Switching action: C = Maintained Contacts: C = Changeover

e a o