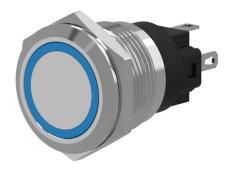

#### **Front**

Front dimension Ø 25 mm
Front shape round
Front ring shape flush
Front bezel material Stainless steel

#### Operating-/Indication part

Lens optics opaque
Lens material Stainless steel
Lens profile flat
Lens illumination illuminative
Lens colour Stainless steel

#### Illumination

Illumination Ring with white LED

#### **Function**

Illuminated pushbutton

eao

Stand: 18.09.2018