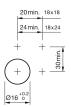

#### **Mounting cut-outs**

Additional information hinged, with means for sealing Front panel thickness reduced by 2 mm