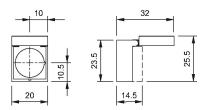

### Dimensions

Dimension

Optics Optics Ø 16,2 mm raised

0,002 kg Plastic 20 x 23.5 mm

IP40

transparent

eao