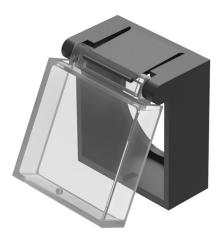

## 31-920 - Protective cover

#### 31-920 - Protective cover

Attention: The preview is based on a sample product. This can differ from your current configuration.

Mounting cut-out Design

**Other Attributes** Weight Material

IP-Rating Front protection

Dimension

Optics Optics Ø 16,2 mm raised

0,002 kg Plastic 20 x 23.5 mm

IP40

transparent

eao