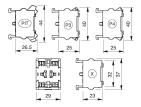

# EAO – Your Expert Partner for **Human Machine Interfaces**

### 704.911.4 - Switching element for emergency-stop switch

## 704.911.4 - Switching element for emergency-stop switch



Attention: The preview is based on a sample product. This can differ from your current configuration.

#### **Other Attributes**

Weight 0.028 kg

#### **Connection Method**

Terminal Screw

#### Switching element

Switching voltage 500 V AC Switching current 10 A

Switching system Slow-make switching element

Contacts 2 NC Contact material Gold

eao 🔳

# EAO – Your Expert Partner for **Human Machine Interfaces**

### 704.911.4 - Switching element for emergency-stop switch

#### **Dimensions**



X = Screw terminal

#### Wiring diagram