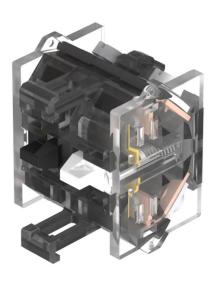

## 704.911.4 - Switching element for emergency-stop switch

Attention: The preview is based on a sample product. This can differ from your current configuration.

#### Switching element

Switching voltage 500 V AC Switching current 10 A

Switching system Slow-make switching element

Contacts 2 NC Contact material Gold

eao 🔳