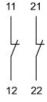

# EAO – Your Expert Partner for **Human Machine Interfaces**

### 704.911.4 - Switching element for emergency-stop switch

## 704.911.4 - Switching element for emergency-stop switch



Attention: The preview is based on a sample product. This can differ from your current configuration.

#### **Other Attributes**

Weight 0.028 kg

#### **Connection Method**

Terminal Screw

#### Switching element

Switching voltage 500 V AC Switching current 10 A

Switching system Slow-make switching element

Contacts 2 NC Contact material Gold

eao 🔳

# EAO – Your Expert Partner for **Human Machine Interfaces**

### 704.911.4 - Switching element for emergency-stop switch

#### **Dimensions**



X = Screw terminal

#### Wiring diagram