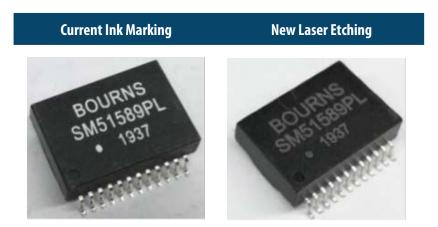

## Bourns® Signal Transformer Module Marking Process Change for Certain Model PT and SM Series

Change from Ink Marking to Laser Etching

*Riverside, California* – October 26, 2020 – In the spirit of continuous improvement, effective February 20, 2021, Bourns will change the marking process for 28 Signal Transformer Modules from ink marking to laser etching. The new process will improve marking durability and should enhance productivity.

The laser etching process will have no impact on the fit or function of the product. The form will change due to the modification of the marking process to laser etching. The quality and reliability of the marking will be improved as the result of the process change. The following part numbers will be affected: