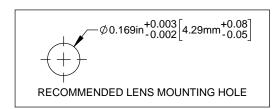

#### NOTES:

- 1. ALLOWABLE FLEXIBLE LIGHT PIPE CUT LENGTH AVAILABLE IN INCREMENTS OF 0.05".
- 2. MINIMUM BEND RADIUS OF FLEXIBLE LIGHT PIPE: 1.22" [31mm].
- 3. COMPONENTS SHIPPED NON-ASSEMBLED.
- 4. SEE SHEET 2 FOR DETAILED ASSEMBLY INSTRUCTIONS TO ACHIEVE OPTIMUM FUNCTION OF SPLASH GUARD





Engineering Release

### PART NUMBER CONFIGURATOR

SEE SHEET 2 FOR ORDERING INFORMATION









REVISIONS

DESCRIPTION

APPROVED

A.V.

08/21/2019

# **CUSTOMER USE DRAWING**

| STANDARD TO (UNLESS OTHERWIS DECIMALS .X ± .1 .XX ± .02 |                   | ### Company of the co |       |           | 518         |
|---------------------------------------------------------|-------------------|-----------------------------------------------------------------------------------------------------------------------------------------------------------------------------------------------------------------------------------------------------------------------------------------------------------------------------------------------------------------------------------------------------------------------------------------------------------------------------------------------------------------