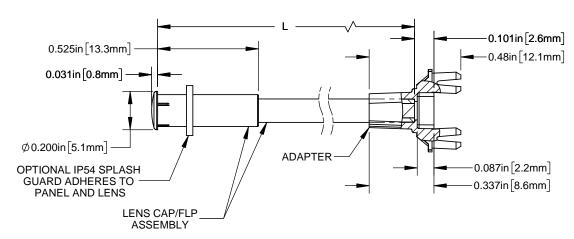

#### NOTES:

- 1. ALLOWABLE FLEXIBLE LIGHT PIPE CUT LENGTH AVAILABLE IN INCREMENTS OF 0.05".
- 2. MINIMUM BEND RADIUS OF FLEXIBLE LIGHT PIPE: 1.22" [31mm].
- 3. COMPONENTS SHIPPED NON-ASSEMBLED.
- 4. SEE SHEET 2 FOR DETAILED ASSEMBLY INSTRUCTIONS TO ACHIEVE OPTIMUM FUNCTION OF SPLASH GUARD

Engineering Release