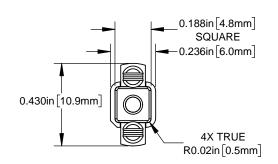

#### NOTES:

- 1. ALLOWABLE FLEXIBLE LIGHT PIPE CUT LENGTH AVAILABLE IN INCREMENTS OF 0.05".
- 2. MINIMUM BEND RADIUS OF FLEXIBLE LIGHT PIPE: 1.22" [31mm].
- 3. COMPONENTS SHIPPED NON-ASSEMBLED.
- 4. SEE SHEET 2 FOR DETAILED ASSEMBLY INSTRUCTIONS TO ACHIEVE OPTIMUM FUNCTION OF SPLASH GUARD





Engineering Release

### PART NUMBER CONFIGURATOR

SEE SHEET 2 FOR ORDERING INFORMATION









REVISIONS

DESCRIPTION

APPROVED

A.V.

08/21/2019

# **CUSTOMER USE DRAWING**

| STANDARD TO (UNLESS OTHERWIS DECIMALS .X ± .1 .XX ± .02 |                   | ### Company of the co |       |           | 518         |
|---------------------------------------------------------|-------------------|--------------------------------------------------------------------------------------------------------------------------------------------------------------------------------------------------------------------------------------------------------------------------------------------------------------------------------------------------------------------------------------------------------------------