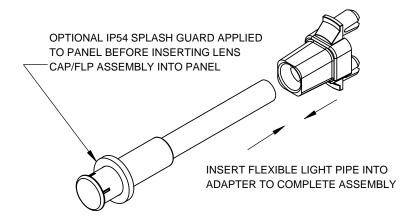

#### NOTES:

- 1. ALLOWABLE FLEXIBLE LIGHT PIPE CUT LENGTH AVAILABLE IN INCREMENTS OF 0.05".
- 2. MINIMUM BEND RADIUS OF FLEXIBLE LIGHT PIPE: 1.22" [31mm].
- 3. COMPONENTS SHIPPED NON-ASSEMBLED.
- 4. SEE SHEET 2 FOR DETAILED ASSEMBLY INSTRUCTIONS TO ACHIEVE OPTIMUM FUNCTION OF SPLASH GUARD

### ASSEMBLY INSTRUCTIONS TO ACHIEVE OPTIMUM FUNCTION OF SPLASH GUARD:

- CLEAN PANEL SURFACE AROUND MOUNTING HOLE WITH ALCOHOL
- PEEL LINER OFF TOP OF THE SPLASH GUARD WHILE KEEPING SPLASH GUARD ON PLASTIC ROLL
- APPLY SPLASH GUARD TO PANEL HOLE AS CENTERED AS POSSIBLE AND PEEL PLASTIC LINER SLOWLY AWAY
- INSERT LIGHT PIPE INTO PANEL UNTIL SPLASH GUARD MATERIAL IS COMPRESSED BETWEEN LENS AND PANEL
- HOLD FOR A FEW SECONDS TO ENSURE ENTIRE SPLASH GUARD ADHERES TO PANEL AND LENS FLANGE SURFACE