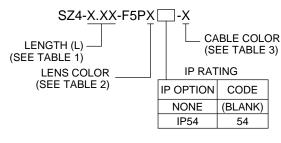

### PART NUMBER CONFIGURATOR

SEE SHEET 2 FOR ORDERING INFORMATION

REVISIONS

DESCRIPTION

APPROVED

A.V.

08/21/2019

| TABLE 1 - LENGTH   |           |  |  |
|--------------------|-----------|--|--|
| LENGTH (L)*        | TOLERANCE |  |  |
| 1.00" - 16.00"     | ±0.05"    |  |  |
| 16.05" - 40.00"    | ±0.15"    |  |  |
| 40.05" - 80.00"    | ±0.30"    |  |  |
| 80.05" - 3,940.00" | ±0.5%     |  |  |

| *AVAIL | ARI F | IN 0 | 05" | INCR | <b>EMEN</b> | JTS |
|--------|-------|------|-----|------|-------------|-----|
|        |       |      |     |      |             |     |

| TABLE 2 - LENS |                 |  |  |  |
|----------------|-----------------|--|--|--|
| ORDER CODE     | LENS APPEARANCE |  |  |  |
| (BLANK)        | CLEAR           |  |  |  |
| D              | DIFFUSED        |  |  |  |
| S              | SMOKED          |  |  |  |
| BE             | TINTED BLUE     |  |  |  |
| GN             | TINTED GREEN    |  |  |  |
| RD             | TINTED RED      |  |  |  |
| YW             | TINTED YELLOW   |  |  |  |
|                |                 |  |  |  |

| TABLE 3 - CABLE |             |  |  |
|-----------------|-------------|--|--|
| ORDER CODE      | CABLE COLOR |  |  |
| (BLANK)         | BLACK       |  |  |
| 2               | RED         |  |  |
| 4               | YELLOW      |  |  |
| 5               | GREEN       |  |  |
| 6               | BLUE        |  |  |
| 9               | WHITE       |  |  |

## SAMPLE PART NUMBER:

SZ4-11.20-F5PD54-5

11.20" LENGTH GREEN CABLE
DIFFUSED LENS IP54 RATED SPLASH
GUARD INCLUDED