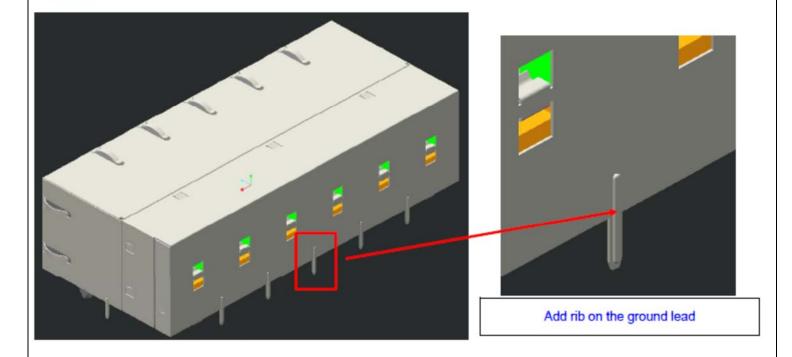

Description of the Change (s): Bel is updating the rear shield grounding lead design, adding a rib to the lead. This rib will enhance the strength of the rear shield grounding leads and help prevent deformation during handling of the ICMs prior to assembly onto a printed circuit board, please refer to the image below for more details. Final dimensions and our OQC (Outgoing Quality Control) inspection standard will remain the same.