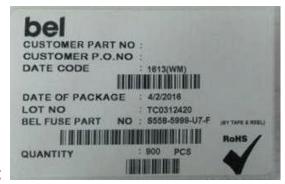

Description of the Change (s): Updating logo on inner box label as below.

1. Update to the box label logo marking.

CUSTOMER PART NO :
CUSTOMER P.O.NO :
DATE CODE : 1813(WM)

DATE OF PACKAGE : 4/6/2016
LOT NO : TC0312420
BEL FUSE PART NO : S558-5899-UT-F INTERFERENCE

QUANTITY : 900 PCS

Was:

| Planned Timing and Implementation of Change:                    | This change will begin to be implemented on all |
|-----------------------------------------------------------------|-------------------------------------------------|
| shipments starting July 2016.                                   |                                                 |
|                                                                 |                                                 |
| Impact on Quality and Reliability: None.                        |                                                 |
| Availability of Qualification Data: None.                       |                                                 |
| Remarks: None.                                                  |                                                 |
|                                                                 |                                                 |
| Signature:                                                      |                                                 |
| Roger Shea<br>2016.04.06                                        |                                                 |
| 10:51:52<br>+08'00'                                             |                                                 |
| (Bel Representative)                                            |                                                 |
|                                                                 |                                                 |
| Note: This form should be used if only for advising the custome | r.                                              |
|                                                                 |                                                 |
|                                                                 |                                                 |
|                                                                 |                                                 |
|                                                                 |                                                 |
|                                                                 |                                                 |
|                                                                 |                                                 |
|                                                                 |                                                 |
|                                                                 |                                                 |
|                                                                 |                                                 |