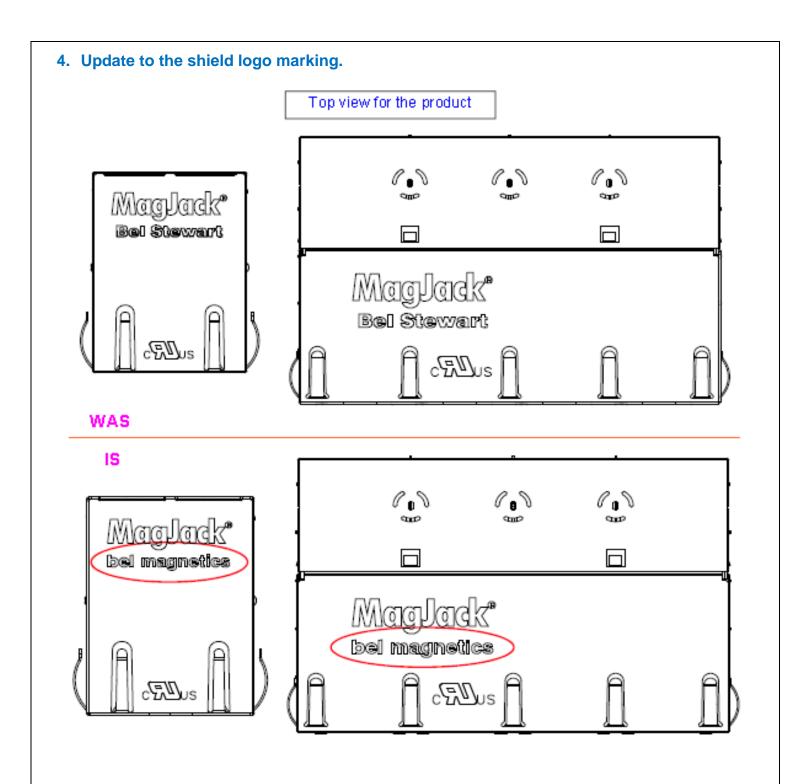

## 3. Update to the plug port logo marking.

Planned Timing and Implementation of Change: This change will begin to be implemented on all shipments starting on January 1<sup>st</sup>, 2015.

Impact on Quality and Reliability: None.