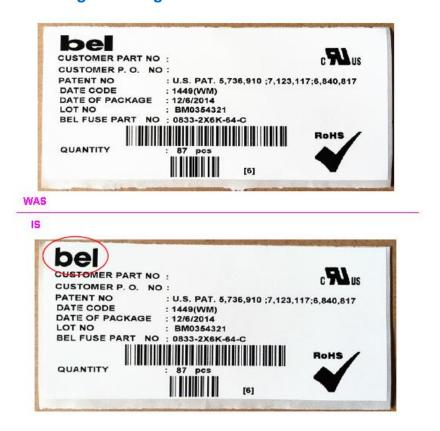

## PRODUCT CHANGE NOTIFICATION

Date Issued: December 09, 2014

Product Identification: All Bel 08 and SI ICM Products

PCN Number: PC2140209

Reason for Change (s): In an effort to continually improve our product, Bel is pleased to announce an update to the logo marking of our ICM products. We will be using a new logo on our parts, specs and other documents along with our packaging. These changes will not affect "form, fit, or function", nor do they affect any other dimensions or electrical parameters of the part. No other changes to the above series are being implemented at this time.

Description of the Change (s): Bel is updating our brand logo and markings as below.

1. Update to the box logo markings.



## 2. Update to the box label logo marking.



## 3. Update to the plug port logo marking.





Planned Timing and Implementation of Change: This change will begin to be implemented on all shipments starting on January 1<sup>st</sup>, 2015.

Impact on Quality and Reliability: None.

Availability of Qualification Data: None.

Remarks: None.

| Signature: John Hess, ICM Product Mar                                        | nager         |  |
|------------------------------------------------------------------------------|---------------|--|
| (Bel Representative)  Note: This form should be used if only for advising to | the customer. |  |
|                                                                              |               |  |
|                                                                              |               |  |
|