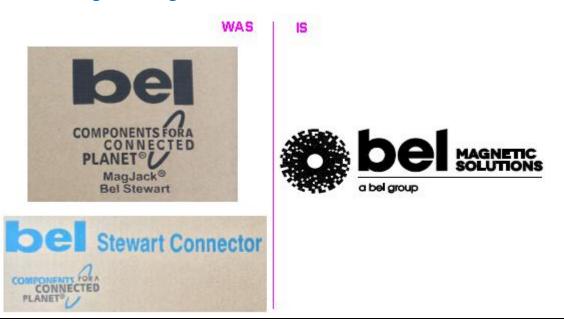

Description of the Change (s): Bel is updating our brand logo and markings as below.

1. Update to the box logo markings.