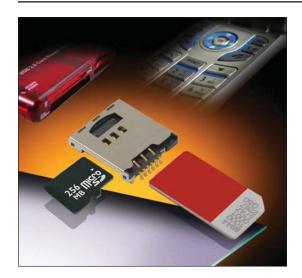

# **SIM/Micro SD Combination**

#### **APPLICATIONS**

- Cellular Phones
- Radios

- Six position slide-in SIM connector & Push-Push microSD connector
- Allows two cards to be inserted into the same connector •
- Card detect switch on the microSD

## FEATURES AND BENEFITS

- Space saving connector combination
- Integrates 2 connectors into 1
- Contact Plating: Gold
- Insulator molded from LCP UL94 V-O
- Low profile 1.50mm to SIM
- 2.70mm connector height