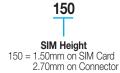

## FEATURES AND BENEFITS

- Space saving connector combination
- Integrates 2 connectors into 1
- Contact Plating: Gold
- Insulator molded from LCP UL94 V-O
- Low profile 1.50mm to SIM
- 2.70mm connector height