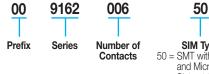

M/Micro SD Combination**





#### **APPLICATIONS**

- Cellular Phones
- Radios

- Six position slide-in SIM connector & Push-Push microSD connector
- Allows two cards to be inserted into the same connector •
- Card detect switch on the microSD

## FEATURES AND BENEFITS

- Space saving connector combination
- Integrates 2 connectors into 1
- Contact Plating: Gold
- Insulator molded from LCP UL94 V-O
- Low profile 1.50mm to SIM
- 2.70mm connector height

## **ELECTRICAL**

- Current Rating: 0.3 Amp / Contact
- Voltage Rating: 15 VAC

#### **ENVIRONMENTAL**

• Operating Temperature: -55°C to +70°C

## **MECHANICAL**

- Insulator Material: LCP: UL94 V-O
- Contact Material: Beryllium Copper
- Plating: Gold over Nickel
- Durability: SIM @10,000 Cycles / SD @ 6000 Cycles

#### **HOW TO ORDER**



SIM Type 50 = SMT with SIM and Micro SD Slots at 90°





## **SIM/Micro SD Combination**



IO TYP

Ż.









NOTES:

1. PACKING IN TAPE AND REEL, 700 PER REEL.

2. REEL SIZE 330MM DIAMETER.