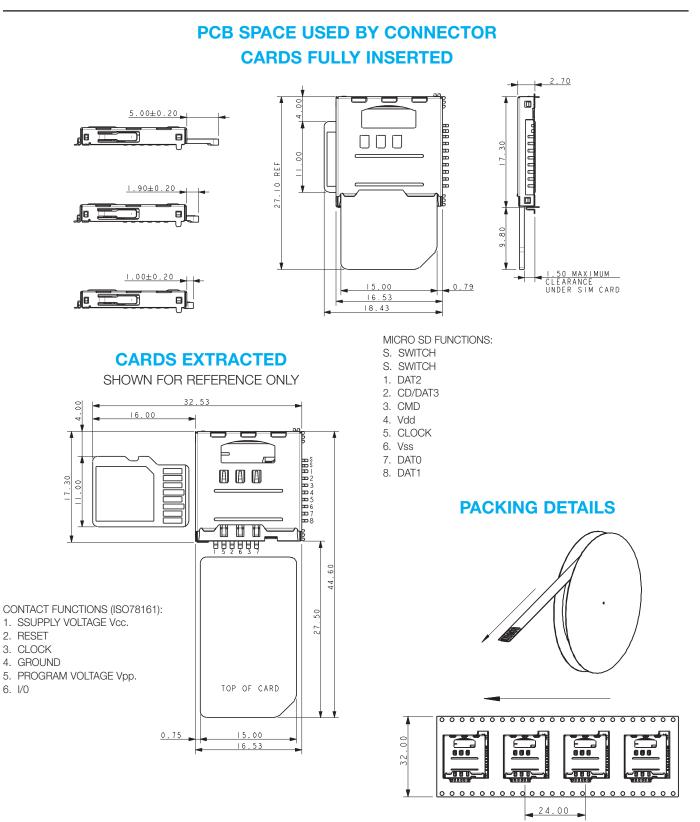

## **SIM/Micro SD Combination**

IO TYP

Ż.

NOTES:

1. PACKING IN TAPE AND REEL, 700 PER REEL.

2. REEL SIZE 330MM DIAMETER.