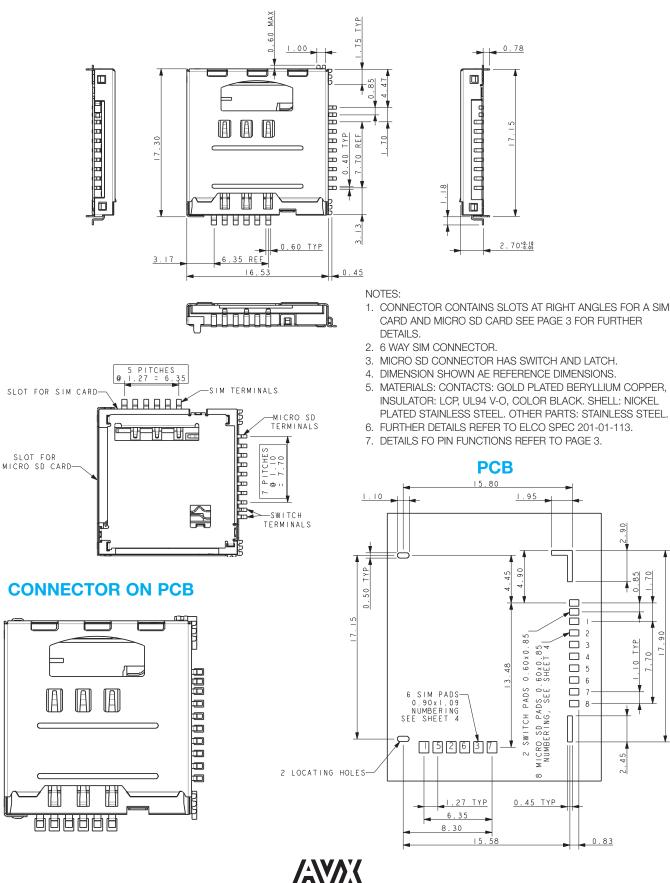

# **SIM/Micro SD Combination**

#### **APPLICATIONS**

- Cellular Phones
- Radios

- Six position slide-in SIM connector & Push-Push microSD connector
- Allows two cards to be inserted into the same connector •
- Card detect switch on the microSD

## FEATURES AND BENEFITS

- Space saving connector combination
- Integrates 2 connectors into 1
- Contact Plating: Gold
- Insulator molded from LCP UL94 V-O
- Low profile 1.50mm to SIM
- 2.70mm connector height

## **MECHANICAL**

- Insulator Material: LCP: UL94 V-O
- Contact Material: Beryllium Copper
- Plating: Gold over Nickel
- Durability: SIM @10,000 Cycles / SD @ 6000 Cycles

#### **HOW TO ORDER**

SIM Type 50 = SMT with SIM and Micro SD Slots at 90°