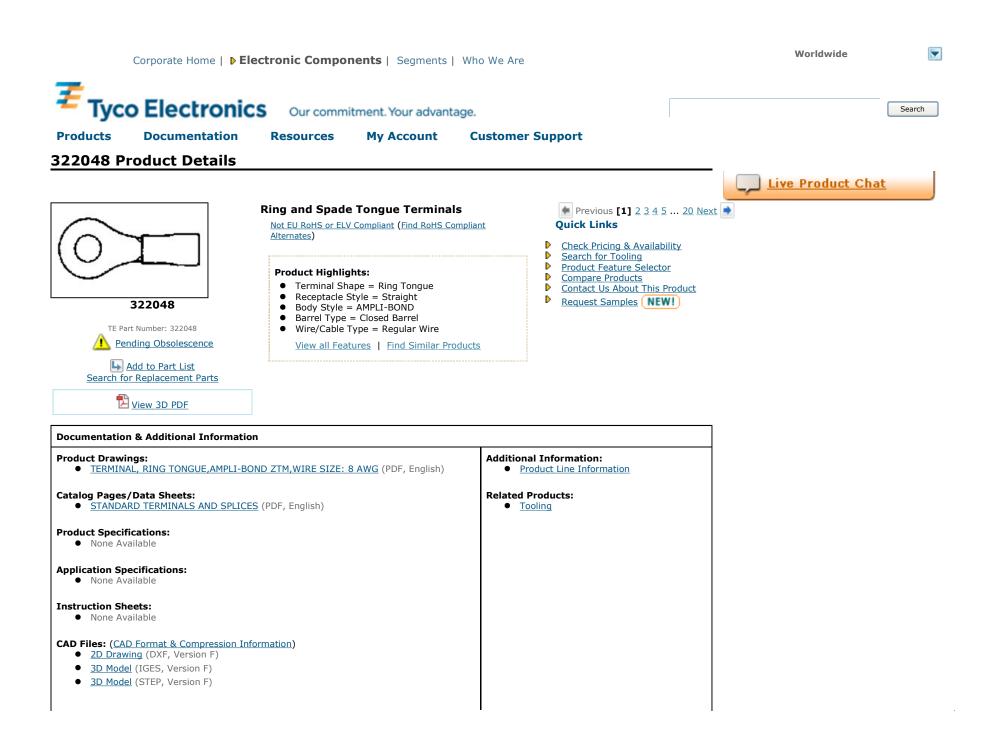

### **Product Type Features:**

- <u>Terminal Shape</u> = Ring Tongue
- Receptacle Style = Straight
- <u>Body Style</u> = AMPLI-BOND
- Barrel Type = Closed Barrel
- <u>Wire/Cable Type</u> = Regular Wire
- <u>Insulation</u> = Yes
- <u>Insulation Support</u> = Insulation Support
- <u>Insulation Diameter (mm [in])</u> = 7.57 [.298] Max.
- Stud Size = 10
- Stud Diameter (mm [in]) = 5.00 [0.197]
- Shape = RING-045
- Heavy Duty = No
- Material = Copper
- Finish = Tin
- Style = A
- Tongue Material Thickness (mm [in]) = 1.02 [0.040]
- Color = Red
- Insulation Material = PVC

## **Body Related Features:**

- Wire Range (mm [AWG]) = 8.00<sup>2</sup> [8]
- Wire Range (CMA) = 13,100 20,800
- Length (mm [in]) = 40.28 [1.586]
- Width (mm [in]) = 12.14 [0.478]
- Insulation Sleeve Material = Copper

#### **Industry Standards:**

- Government/Industry Qualification = No
- RoHS/ELV Compliance = Not ELV/RoHS compliant
- Lead Free Solder Processes = Not relevant for lead free process

## **Packaging Related Features:**

<u>Packaging Method</u> = Loose Piece

#### Other:

Brand = AMP