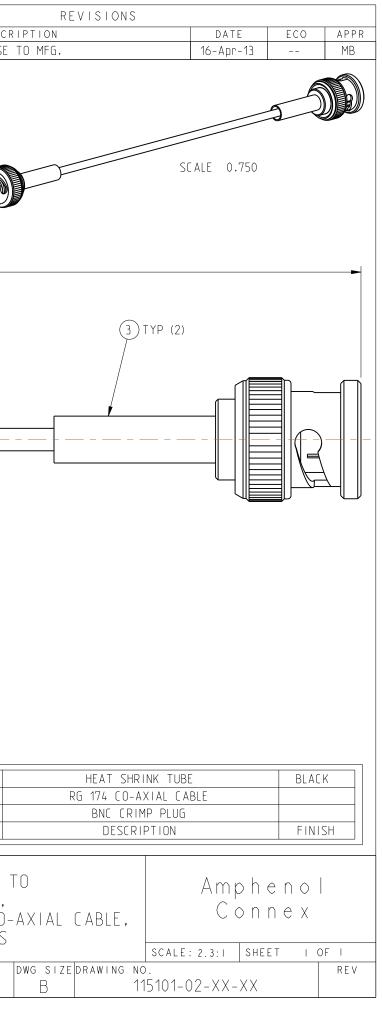

| CAD FILE                                                                                                                                                                                                                                                                                                                  | [                                                                                                                       |