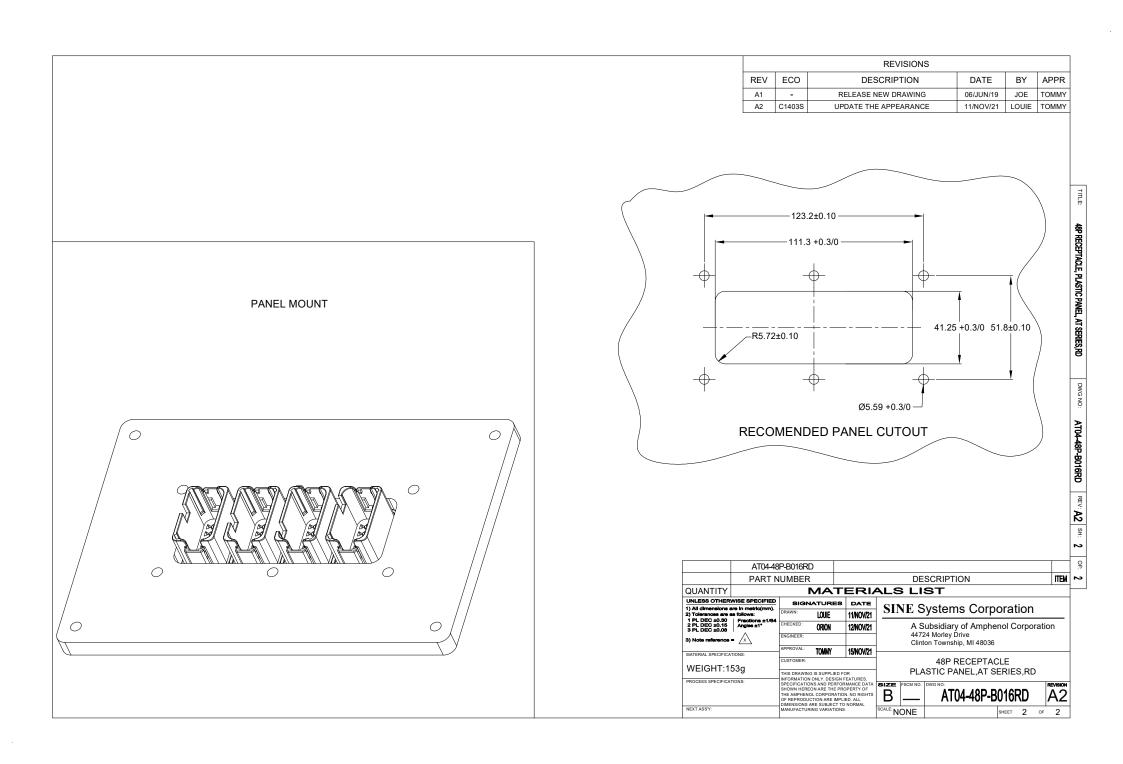

## A Series™ - Contact Size 16 Options (Works with: AT, ATV, AHD-9, ARC, DuraMate and PanelMate Series)

| Machined Contacts, Sockets & Pins |                                        |      |       |          |
|-----------------------------------|----------------------------------------|------|-------|----------|
| Part Number                       | Description                            | Size | AWG   | Туре     |
| AT60-215-1631                     | Male Contact - Pin, Gold-plated        | 16   | 14    | Machined |
| AT62-209-1631                     | Female Contact - Socket, Gold-plated   | 16   | 14    | Machined |
| AT60-215-16141                    | Male Contact - Pin, Nickel-plated      | 16   | 14    | Machined |
| AT62-209-16141                    | Female Contact - Socket,