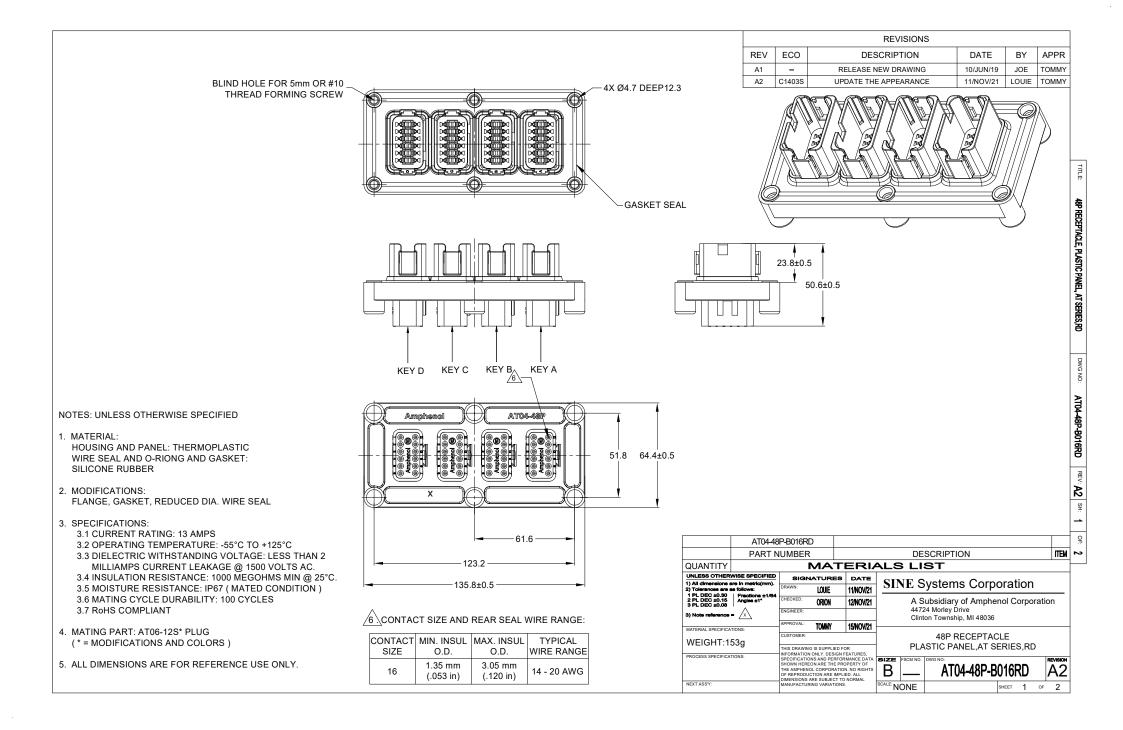

## A Series™ - Contact Size 16 Options (Works with: AT, ATV, AHD-9, ARC, DuraMate and PanelMate Series)

| Machined Contacts, Sockets & Pins |                                        |      |       |          |
|-----------------------------------|----------------------------------------|------|-------|----------|
| Part Number                       | Description                            | Size | AWG   | Туре     |
| AT60-215-1631                     | Male Contact - Pin, Gold-plated        | 16   | 14    | Machined |
| AT62-209-1631                     | Female Contact - Socket, Gold-plated   | 16   | 14    | Machined |
| AT60-215-16141                    | Male Contact - Pin, Nickel-plated      | 16   | 14    | Machined |
| AT62-209-16141                    | Female Contact - Socket