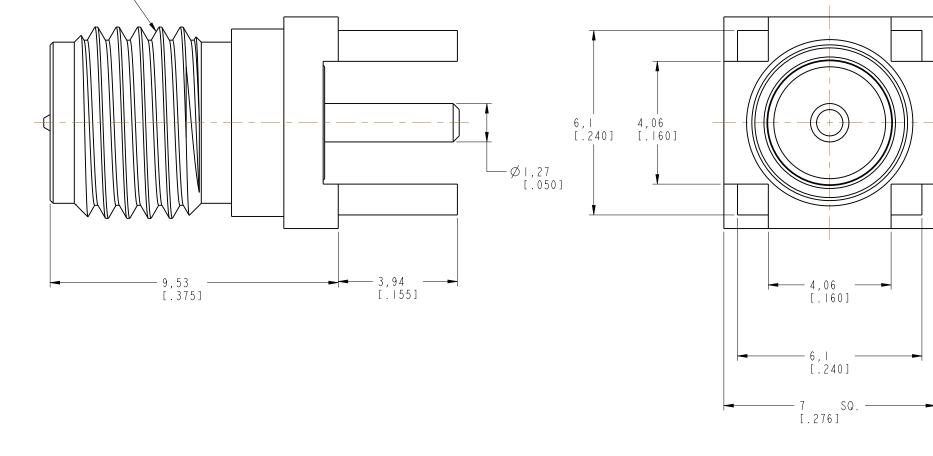

B.FREQUENCY RANGE:DC-18GHz

- C. DIELECTRIC WITHSTANDING VOTAGE : 1000VRMS, MIN. 3. MECHANICAL:
- A.DURABILITY:500CYCLES MIN. B.TEMPERATURE RANGE:-65°C TO +165°C

|/4-36UNS-2A----

| UNLESS OTHERWISE SPECIFIED, DIMENSIONS ARE IN METRIC AND TOLERANCES ARE:<br><0.5mm 0.5 - 6mm 6 - 30mm 30 - 120mm ANGLES<br>$\pm 0.05mm \pm 0.1mm \pm 0.2mm \pm 0.3mm \pm 1^{\circ}$<br>NOTICE - These drawings, specifications, or other data (1) are, and remain the<br>property of Amphenol corp. (2) must be returned upon request; and (3) are<br>confidential and not to be disclosed to any person other than those to whom they<br>are given by Amphenol Corp. the furnishing of these drawings, specifications, or<br>other data by Amphenol Corp., or to any other person to anyone for any purpose is<br>not to be regarded by implication or otherwise in any manner licensing, granting<br>rights to permitting such holder or any other person to moufacture, use or sell any<br>product, process or design, patented or otherwise, that may in any way be related to<br>or disclosed by said drawings, specifications, or other data. | MATERIAL<br><br>                                                         | DRAWN<br>JONA<br>ENGINEER<br>SHAVON | DATE<br>06 - Nov - 14<br>DATE<br>16 - Sep - 04 | TITLE<br>                 |
|-----------------------------------------------------------------------------------------------------------------------------------------------------------------------------------------------------------------------------------------------------------------------------------------------------------------------------------------------------------------------------------------------------------------------------------------------------------------------------------------------------------------------------------------------------------------------------------------------------------------------------------------------------------------------------------------------------------------------------------------------------------------------------------------------------------------------------------------------------------------------------------------------------------------------------------------------------|--------------------------------------------------------------------------|-------------------------------------|------------------------------------------------|---------------------------|
|                                                                                                                                                                                                                                                                                                                                                                                                                                                                                                                                                                                                                                                                                                                                                                                                                                                                                                                                                     | REFERENCE<br>RSMA625IAI-625IAI-3GT50G-50<br>CONFIGURATION LEVEL: In Work | APPROVED<br>S.HSIEH<br>CAD FILE     | DATE<br>06 - Nov - 14                          | SCALE: 5.0:1.0 SHEET 3 OF |
|                                                                                                                                                                                                                                                                                                                                                                                                                                                                                                                                                                                                                                                                                                                                                                                                                                                                                                                                                     | FINISH                                                                   |                                     |                                                | В                         |