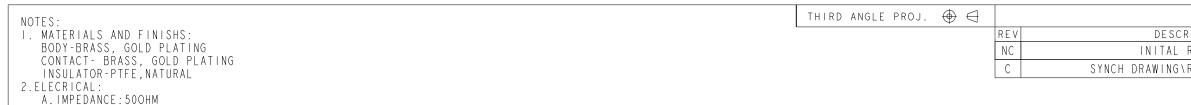

B.FREQUENCY RANGE:DC-18GHz

- C. DIELECTRIC WITHSTANDING VOTAGE : 1000VRMS, MIN. 3. MECHANICAL:
- A.DURABILITY:500CYCLES MIN. B.TEMPERATURE RANGE:-65°C TO +165°C

|/4-36UNS-2A----

| UNLESS OTHERWISE SPECIFIED, DIMENSIONS ARE IN METRIC AND TOLERANCES ARE:<br><0.5mm 0.5 - 6mm 6 - 30mm 30 - 120mm ANGLES<br>$\pm 0.05mm \pm 0.1mm \pm 0.2mm \pm 0.3mm \pm 1^{\circ}$<br>NOTICE - These drawings, specifications, or other data (1) are, and remain the<br>property of Amphenol corp. (2) must be returned upon request; and (3) are<br>confidential and not to be disclosed to any person other than those to whom they<br>are given by Amphenol Corp. the furnishing of these drawings, specifications, or<br>other data by Amphenol Corp., or to any other person to anyone for any purpose is<br>not to be regarded by implication or otherwise in any manner licensing, granting<br>rights to permitting such holder or any other person to moufacture, use or sell any<br>product, process or design, patented or otherwise, that may in any way be related to<br>or disclosed by said drawings, specifications, or other data. | MATERIAL<br><br>                                                         | DRAWN<br>JONA<br>ENGINEER<br>SHAVON | DATE<br>06 - Nov - 14<br>DATE<br>16 - Sep - 04 | TITLE<br>                 |
|-----------------------------------------------------------------------------------------------------------------------------------------------------------------------------------------------------------------------------------------------------------------------------------------------------------------------------------------------------------------------------------------------------------------------------------------------------------------------------------------------------------------------------------------------------------------------------------------------------------------------------------------------------------------------------------------------------------------------------------------------------------------------------------------------------------------------------------------------------------------------------------------------------------------------------------------------------|--------------------------------------------------------------------------|-------------------------------------|------------------------------------------------|---------------------------|
|                                                                                                                                                                                                                                                                                                                                                                                                                                                                                                                                                                                                                                                                                                                                                                                                                                                                                                                                                     | REFERENCE<br>RSMA625IAI-625IAI-3GT50G-50<br>CONFIGURATION LEVEL: In Work | APPROVED<br>S.HSIEH<br>CAD FILE     | DATE<br>06 - Nov - 14                          | SCALE: 5.0:1.0 SHEET 3 OF |
|                                                                                                                                                                                                                                                                                                                                                                                                                                                                                                                                                                                                                                                                                                                                                                                                                                                                                                                                                     | FINISH                                                                   |                                     |                                                | В                         |