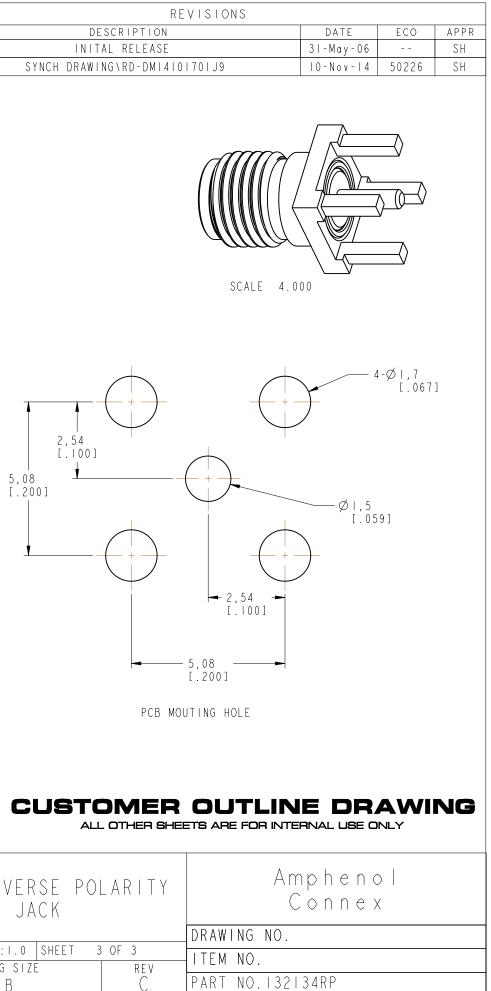

B.FREQUENCY RANGE:DC-18GHz

- C. DIELECTRIC WITHSTANDING VOTAGE : 1000VRMS, MIN. 3. MECHANICAL:
- A.DURABILITY:500CYCLES MIN. B.TEMPERATURE RANGE:-65°C TO +165°C

|/4-36UNS-2A----

| UNLESS OTHERWISE SPECIFIED, DIMENSIONS ARE IN METRIC AND TOLERANCES ARE:<br><0.5mm 0.5 - 6mm 6 - 30mm 30 - 120mm ANGLES<br>$\pm 0.05mm \pm 0.1mm \pm 0.2mm \pm 0.3mm \pm 1^{\circ}$<br>NOTICE - These drawings, specifications, or other data (1) are, and remain the<br>property of Amphenol corp. (2) must be returned upon request; and (3) are<br>confidential and not to be disclosed to any person other than those to whom they<br>are given by Amphenol Corp. the furnishing of these drawings, specifications, or<br>other data by Amphenol Corp., or to any other person to anyone for any purpose is<br>not to be regarded by implication or otherwise in any manner licensing, granting<br>rights to permitting such holder or any other person to moufacture, use or sell any<br>product, process or design, patented or otherwise, that may in any way be related to<br>or disclosed by said drawings, specifications, or other data. | MATERIAL<br><br>                                                         | DRAWN<br>JONA<br>ENGINEER<br>SHAVON | DATE<br>06 - Nov - 14<br>DATE<br>16 - Sep - 04 | TITLE<br>                 |
|-----------------------------------------------------------------------------------------------------------------------------------------------------------------------------------------------------------------------------------------------------------------------------------------------------------------------------------------------------------------------------------------------------------------------------------------------------------------------------------------------------------------------------------------------------------------------------------------------------------------------------------------------------------------------------------------------------------------------------------------------------------------------------------------------------------------------------------------------------------------------------------------------------------------------------------------------------|--------------------------------------------------------------------------|-------------------------------------|------------------------------------------------|---------------------------|
|                                                                                                                                                                                                                                                                                                                                                                                                                                                                                                                                                                                                                                                                                                                                                                                                                                                                                                                                                     | REFERENCE<br>RSMA625IAI-625IAI-3GT50G-50<br>CONFIGURATION LEVEL: In Work | APPROVED<br>S.HSIEH<br>CAD FILE     | DATE<br>06 - Nov - 14                          | SCALE: 5.0:1.0 SHEET 3 OF |
|                                                                                                                                                                                                                                                                                                                                                                                                                                                                                                                                                                                                                                                                                                                                                                                                                                                                                                                                                     | FINISH                                                                   |                                     |                                                | В                         |