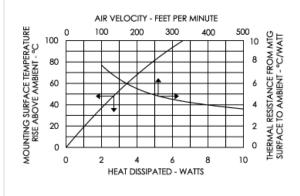

Natural Convection: 16.50 (based on a heatsink temperature rise of 75°C above ambient)

## 374524B00035G - heatsinks for BGA Devices

based on fully ducted airflow entering at 1.0 m/s (197 LFM). Thermal Curve: