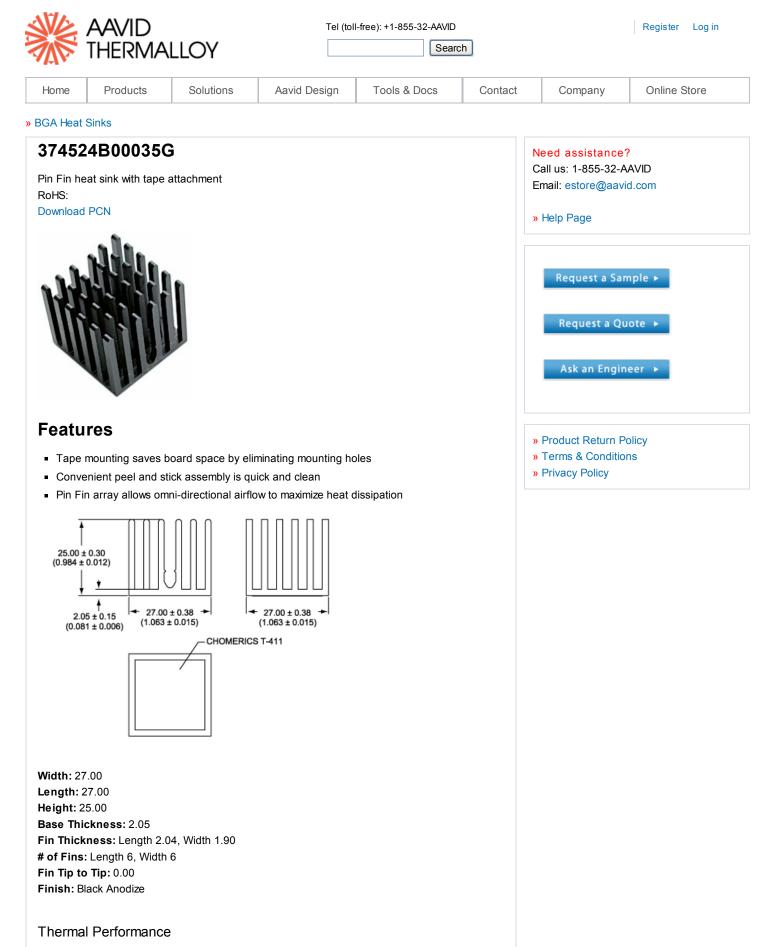

## 374524B00035G - heatsinks for BGA Devices

based on fully ducted airflow entering at 1.0 m/s (197 LFM). Thermal Curve: