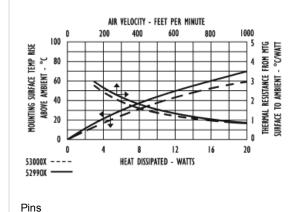

Cross Reference: 6300B

Height: 63.50

Mount Orientation: Vertical Finish: Black Anodize RoHS: compliant Download PCN

Thermal Resistance: 8.00