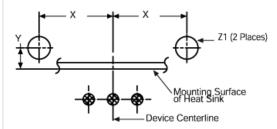

## **Additional Drawing Dimensions:**

A Dim: 63.5 | B Dim: 21.59 | C Dim: 3.66

Need assistance?

Call us: 1-855-32-AAVID Email: estore@aavid.com

» Help Page