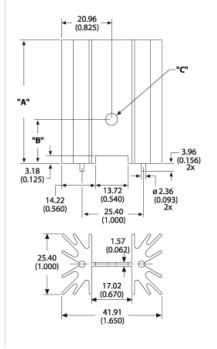

Cross Reference: 6300B

Height: 63.50

Mount Orientation: Vertical Finish: Black Anodize RoHS: compliant Download PCN

Thermal Resistance: 8.00

## **Additional Drawing Dimensions:**

A Dim: 63.5 | B Dim: 21.59 | C Dim: 3.66

Need assistance?

Call us: 1-855-32-AAVID Email: estore@aavid.com

» Help Page