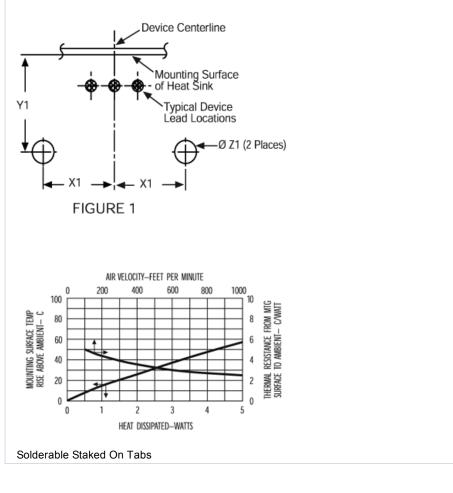

| .99 (0.472)   Y Dir                                                                                                    | m: 8.89 (0.350)   Z                                  | Dim: 2.92 (0.115)      |              |         |                                                                                            |              |



## **Customer Assistance** Contact Us

Get Design assistance Find a Distributor Find a Sales Rep Request a Quote Placing an Order **Terms and Conditions** Returns

Popular Products Extrusions Board Level Liquid Cooling Heat Pipe Technology Heat Sink Accessories Interface Materials

Our Company About Aavid News and Events Management Team Worldwide Locations Directions to Headquarters Disclaimer Customer Survey Privacy Policy

Sign up to receive Aavid news & alerts

email address



Aavid will lead the electronics thermal management industry worldwide. We will be the first company customers call to enable their thermal designs anywhere in the world. We will respond with extraordinary speed and will provide them with timely and cost-effective solutions because we understand their needs, the