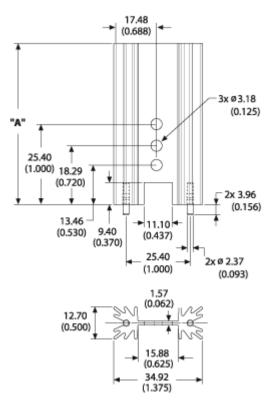

## For use with TO-220/TO-202 packages

Part Number - 531202C02500

RoHS Compliance PENDING



## Mechanical Outline Drawing



A Dim 50.80

## Thermal Curves



| Thermal    |      |
|------------|------|
| Resistance | 7.50 |

Thermal resistance value is based on a 75°C rise in natural convection

## **Product Information**

| Part #                                                                                                                                                                                                                             | Description                                                                    | Finish           | Board<br>Mounting |  |  |
|------------------------------------------------------------------------------------------------------------------------------------------------------------------------------------------------------------------------------------|----------