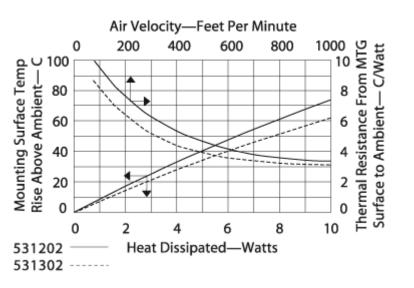

## Thermal Curves

| Thermal    |      |
|------------|------|
| Resistance | 7.50 |

Thermal resistance value is based on a 75°C rise in natural convection