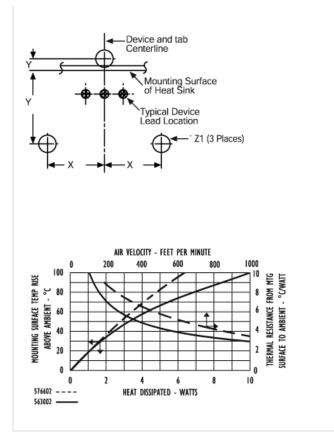

|                      |                                                                                          |                         |         |                                                                                                  |                 |
|                                                                       |                                                                              |                      |                                                                                          |                         |         |                                                                                                  |                 |

## 563002B00000G - Board level heatsinks



## **Customer Assistance**

Contact Us Get Design assistance Find a Distributor Find a Sales Rep Request a Quote Placing an Order Terms and Conditions Returns

## Popular Products Extrusions Board Level Liquid Cooling Heat Pipe Technology Heat Sink Accessories

Interface Materials

## Our Company About Aavid News and Events Management Team Worldwide Locations Directions to Headquarters Disclaimer Customer Survey Privacy Policy





Aavid will lead the electronics thermal management industry worldwide. We will be the first company customers call to enable their thermal designs anywhere in the world. We will respond with extraordinary speed and will provide them with timely and cost-effective solutions because we understand their needs, their industry, and their culture. 2012 Aavid Thermal