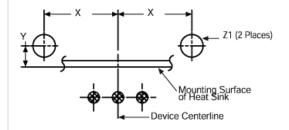

|                                                              | AAVID<br>THERMA                                     | LLOY                 | Tel (toll-free): +1-855-32-AAVID |                                                 |         |                                                                               | Register Log in |
|--------------------------------------------------------------|-----------------------------------------------------|----------------------|----------------------------------|-------------------------------------------------|---------|-------------------------------------------------------------------------------|-----------------|
| Home                                                         | Products                                            | Solutions            | Aavid Design                     | Tools & Docs                                    | Contact | Company                                                                       | Online Store    |
| Board Lev                                                    | vel Products                                        |                      | 1                                |                                                 |         |                                                                               |                 |
| <b>533202B02551G</b><br>TO-220, TO-220-single gauge (0.020") |                                                     |                      |                                  |                                                 |         | Need assistance?<br>Call us: 1-855-32-AAVID<br>Email: estore@aavid.com        |                 |
|                                                              |                                                     |                      |                                  |                                                 |         | » Help Page                                                                   |                 |
|                                                              |                                                     |                      |                                  |                                                 |         | Check Stock<br>Enter a part numb<br>pricing and availat                       |                 |
| Extruded                                                     | heat sink with rac                                  | dial fins and solder | able pins and device             | clip                                            |         |                                                                               |                 |
| processe                                                     | s used for semico                                   |                      | he heat resistance ti            | ormal soldering or ref<br>me or heat resistance |         | Request a Sa<br>Request a Q                                                   |                 |
|                                                              | <b>rientation:</b> Verti<br>lack Anodize<br>mpliant | cal                  |                                  |                                                 |         | Ask an Engi                                                                   | neer 🕨          |
| Thermal                                                      | Resistance: 9.0                                     | 0                    |                                  |                                                 |         | <ul> <li>» Product Return Policy</li> <li>» Terms &amp; Conditions</li> </ul> |                 |
|                                                              | al Drawing Dime<br>88   B Dim: 18.29                |                      |                                  |                                                 |         | » Privacy Policy                                                              |                 |
|                                                              |                                                     |                      |                                  |                                                 |         |                                                                               |                 |
|                                                              |                                                     |                      |                                  |                                                 |         |                                                                               |                 |
|                                                              |                                                     |                      |                                  |                                                 |         |                                                                               |                 |
|                                                              |                                                     |                      |                                  |                                                 |         |                                                                               |                 |
|                                                              |                                                     |                      |                                  |                                                 |         |                                                                               |                 |
|                                                              |                                                     |                      |                                  |                                                 |         |                                                                               |                 |
|                                                              |                                                     |                      |                                  |                                                 |         |                                                                               |                 |