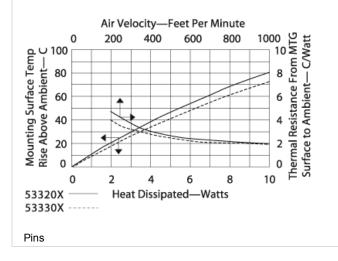

|                                                              | AAVID<br>THERMA                                     | LLOY                 | Tel (toll-free): +1-855-32-AAVID |                                                 |         |                                                                               | Register Log in |
|--------------------------------------------------------------|-----------------------------------------------------|----------------------|----------------------------------|-------------------------------------------------|---------|-------------------------------------------------------------------------------|-----------------|
| Home                                                         | Products                                            | Solutions            | Aavid Design                     | Tools & Docs                                    | Contact | Company                                                                       | Online Store    |
| Board Lev                                                    | vel Products                                        |                      | 1                                |                                                 |         |                                                                               |                 |
| <b>533202B02551G</b><br>TO-220, TO-220-single gauge (0.020") |                                                     |                      |                                  |                                                 |         | Need assistance?<br>Call us: 1-855-32-AAVID<br>Email: estore@aavid.com        |                 |
|                                                              |                                                     |                      |                                  |                                                 |         | » Help Page                                                                   |                 |
|                                                              |                                                     |                      |                                  |                                                 |         | Check Stock<br>Enter a part numb<br>pricing and availat                       |                 |
| Extruded                                                     | heat sink with rac                                  | dial fins and solder | able pins and device             | clip                                            |         |                                                                               |                 |
| processe                                                     | s used for semico                                   |                      | he heat resistance ti            | ormal soldering or ref<br>me or heat resistance |         | Request a Sa<br>Request a Q                                                   |                 |
|                                                              | <b>rientation:</b> Verti<br>lack Anodize<br>mpliant | cal                  |                                  |                                                 |         | Ask an Engi                                                                   | neer 🕨          |
| Thermal                                                      | Resistance: 9.0                                     | 0                    |                                  |                                                 |         | <ul> <li>» Product Return Policy</li> <li>» Terms &amp; Conditions</li> </ul> |                 |
|                                                              | al Drawing Dime<br>88   B Dim: 18.29                |                      |                                  |                                                 |         | » Privacy Policy                                                              |                 |
|                                                              |                                                     |                      |                                  |                                                 |         |                                                                               |                 |
|                                                              |                                                     |                      |                                  |                                                 |         |                                                                               |                 |
|                                                              |                                                     |                      |                                  |                                                 |         |                                                                               |                 |
|                                                              |                                                     |                      |                                  |                                                 |         |                                                                               |                 |
|                                                              |                                                     |                      |                                  |                                                 |         |                                                                               |                 |
|                                                              |                                                     |                      |                                  |                                                 |         |                                                                               |                 |
|                                                              |                                                     |                      |                                  |                                                 |         |                                                                               |                 |