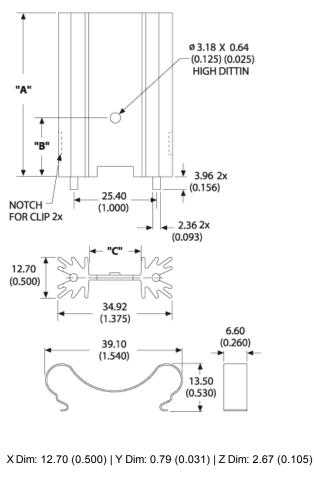

|                                                              | AAVID<br>THERMA                                     | LLOY                 | Tel (toll-free): +1-855-32-AAVID |                                                 |         |                                                                               | Register Log in |
|--------------------------------------------------------------|-----------------------------------------------------|----------------------|----------------------------------|-------------------------------------------------|---------|-------------------------------------------------------------------------------|-----------------|
| Home                                                         | Products                                            | Solutions            | Aavid Design                     | Tools & Docs                                    | Contact | Company                                                                       | Online Store    |
| Board Lev                                                    | vel Products                                        |                      | 1                                |                                                 |         |                                                                               |                 |
| <b>533202B02551G</b><br>TO-220, TO-220-single gauge (0.020") |                                                     |                      |                                  |                                                 |         | Need assistance?<br>Call us: 1-855-32-AAVID<br>Email: estore@aavid.com        |                 |
|                                                              |                                                     |                      |                                  |                                                 |         | » Help Page                                                                   |                 |
|                                                              |                                                     |                      |                                  |                                                 |         | Check Stock<br>Enter a part numb<br>pricing and availat                       |                 |
| Extruded                                                     | heat sink with rac                                  | dial fins and solder | able pins and device             | clip                                            |         |                                                                               |                 |
| processe                                                     | s used for semico                                   |                      | he heat resistance ti            | ormal soldering or ref<br>me or heat resistance |         | Request a Sa<br>Request a Q                                                   |                 |
|                                                              | <b>rientation:</b> Verti<br>lack Anodize<br>mpliant | cal                  |                                  |                                                 |         | Ask an Engi                                                                   | neer 🕨          |
| Thermal                                                      | Resistance: 9.0                                     | 0                    |                                  |                                                 |         | <ul> <li>» Product Return Policy</li> <li>» Terms &amp; Conditions</li> </ul> |                 |
|                                                              | al Drawing Dime<br>88   B Dim: 18.29                |                      |                                  |                                                 |         | » Privacy Policy                                                              |                 |
|                                                              |                                                     |                      |                                  |                                                 |         |                                                                               |                 |
|                                                              |                                                     |                      |                                  |                                                 |         |                                                                               |                 |
|                                                              |                                                     |                      |                                  |                                                 |         |                                                                               |                 |
|                                                              |                                                     |                      |                                  |                                                 |         |                                                                               |                 |
|                                                              |                                                     |                      |                                  |                                                 |         |                                                                               |                 |
|                                                              |                                                     |                      |                                  |                                                 |         |                                                                               |                 |
|                                                              |                                                     |                      |                                  |                                                 |         |                                                                               |                 |