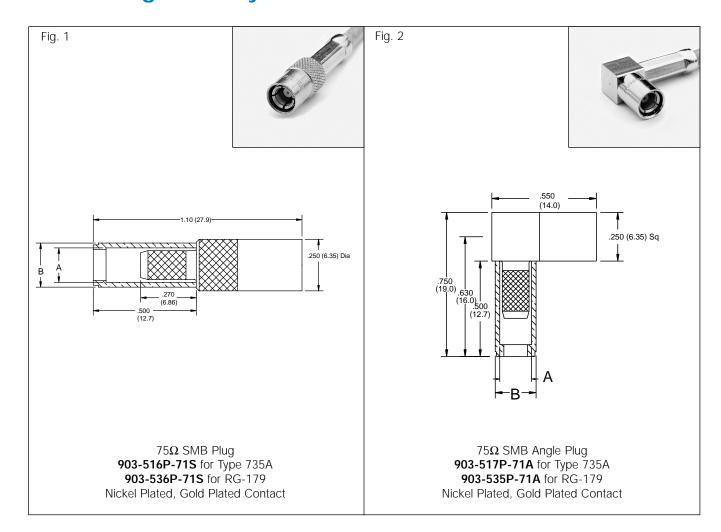

## 75 ohm SMB PLUGS & ANGLE PLUGS

| Cable<br>RG-/U | Connector<br>Description | Cable Attachment |        | c Dia      |            |     | Du   |      |                    | Amphenol     | Fig. |
|----------------|--------------------------|------------------|--------|------------|------------|-----|------|------|--------------------|--------------|------|
|                |                          | Outer            | Inner  | Α          | В          | CAI | Plt. | Ins. | Notes              | Number       |      |
| 179            | Plug                     | Crimp            | Solder | .128(3.3)  | .152(3.86) | C60 | PCF  | D32  | Nickel Plated Body | 903-536P-71S | 1    |
|                | Angle Plug               | Crimp            | Solder | .128(3.3)  | .152(3.86) | C61 | PCF  | D32  | Nickel Plated Body | 903-535P-71A | 2    |
| 735A Type      | Plug                     | Crimp            | Solder | .167(4.24) | .214(5.43) | C60 | PCF  | D32  | Nickel Plated Body | 903-516P-71S | 1    |
|                | Angle Plug               | Crimp            | Solder | .167(4.24) | .214(5.43) | C61 | PCF  | D32  | Nickel Plated Body | 903-517P-71A | 2    |